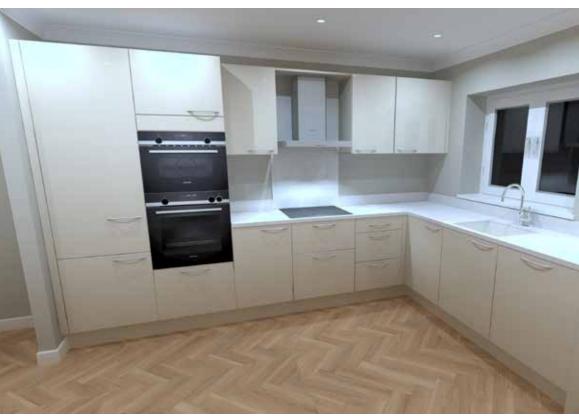

## HANDLED L SHAPE - With Siemens appliances and premium Quartz worktops

£17,400 FITTED

**MODERN HANDLED** kitchen with premium Quartz solid worktops, built in stainless steel sink and mixer tap. This example includes Siemens oven and microwave, an induction hob and extractor hood, integrated fridge freezer and dishwasher.

The installation here included dry fitting the new kitchen to prepared walls.

Dry fitting is just one of the options we offer and is usually good for price comparisons, however we also offer full installation of your new kitchen including, plumbing, electrics, tiling, small building works and full project management, which we can price before you place your order. When comparing prices ensure you are factoring these extra costs into your budget.