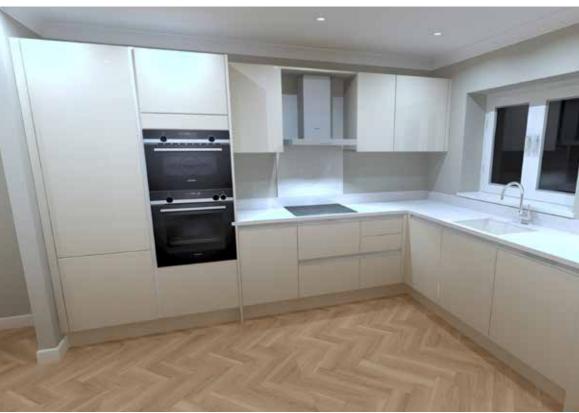

## HANDLED L SHAPE - With Siemens appliances and premium Quartz worktops

£17,400 FITTED

**MODERN HANDLED** kitchen with premium Quartz solid worktops, built in stainless steel sink and mixer tap. This example includes Siemens oven and microwave, an induction hob and extractor hood, integrated fridge freezer and dishwasher.

The installation here included dry fitting the new kitchen to prepared walls.

Dry fitting is just one of the options we offer and is usually good for price comparisons, however we also offer full installation of your new kitchen including, plumbing, electrics, tiling, small building works and full project management, which we can price before you place your order. When comparing prices ensure you are factoring these extra costs into your budget.