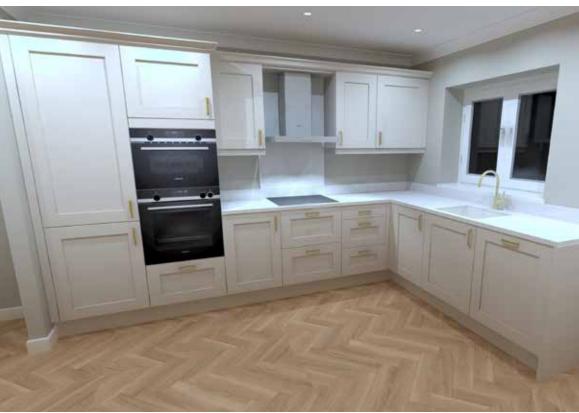

## HANDLED L SHAPE - With Siemens appliances and premium Quartz worktops

£17,400 FITTED

**MODERN HANDLED** kitchen with premium Quartz solid worktops, built in stainless steel sink and mixer tap. This example includes Siemens oven and microwave, an induction hob and extractor hood, integrated fridge freezer and dishwasher.

The installation here included dry fitting the new kitchen to prepared walls.

Dry fitting is just one of the options we offer and is usually good for price comparisons, however we also offer full installation of your new kitchen including, plumbing, electrics, tiling, small building works and full project management, which we can price before you place your order. When comparing prices ensure you are factoring these extra costs into your budget.