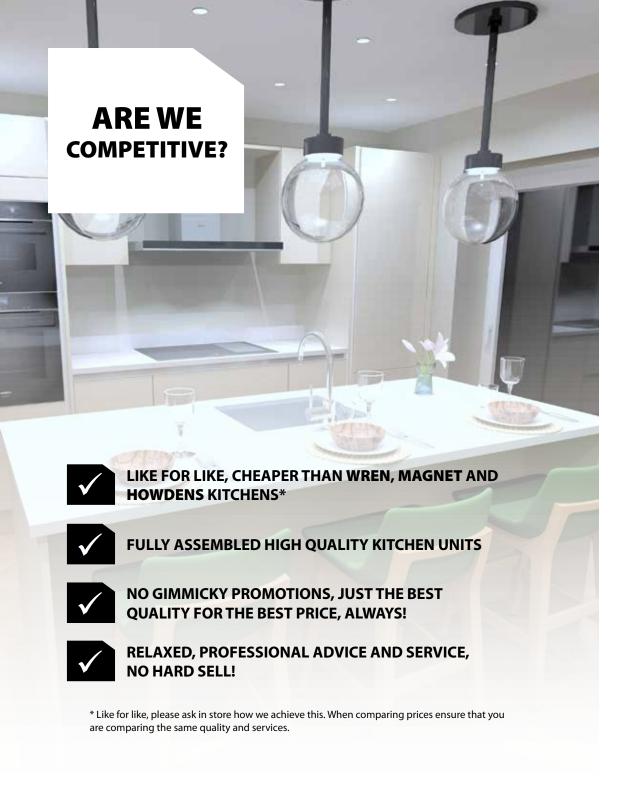

### SO WHAT ABOUT PRICES

**HOW MUCH WILL MY NEW KITCHEN COST?** 

It's difficult to give an exact price for a new kitchen without a design, as each one is unique. Costs depend on factors like room size, cabinetry, worktops, finishes, and any specific appliance or storage needs. A tailored design helps us understand your needs and provide an accurate quote for the entire project.

A typical complete kitchen from **Paul Newman Interiors** includes everything, from cabinets and appliances to installation and finishing touches. Unlike some competitors, our pricing can cover the entire project meaning you won't face any unexpected extra costs or need to arrange additional services, making the process smooth and hassle-free.