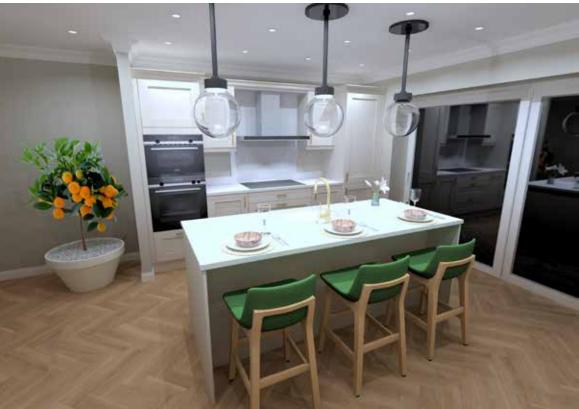

### **HANDLED ISLAND** - With Siemens appliances and premium Quartz worktops

£18,400 FITTED

**MODERN HANDLED** kitchen with premium Quartz solid worktops plus an island with built in stainless steel sink and mixer tap. This example includes Siemens oven and microwave, an induction hob and extractor hood, integrated fridge freezer and dishwasher.

The installation here included dry fitting the new kitchen to prepared walls, the stools and drop lights were not supplied.

Dry fitting is just one of the options we offer and is usually good for price comparisons, however we also offer full installation of your new kitchen including, plumbing, electrics, tiling, small building works and full project management, which we can price before you place your order. When comparing prices ensure you are factoring these extra costs into your budget.