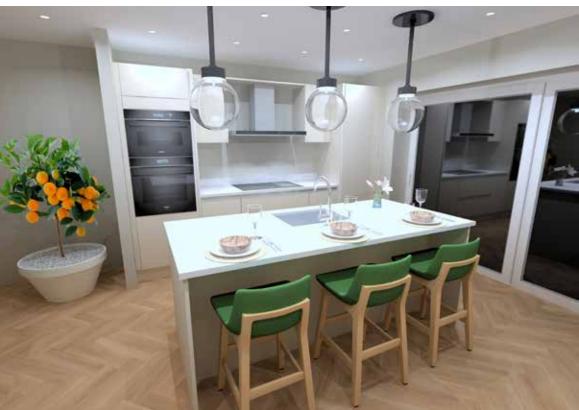

### **HANDLED ISLAND** - With Siemens appliances and premium Quartz worktops

£18,400 FITTED

**MODERN HANDLED** kitchen with premium Quartz solid worktops plus an island with built in stainless steel sink and mixer tap. This example includes Siemens oven and microwave, an induction hob and extractor hood, integrated fridge freezer and dishwasher.

The installation here included dry fitting the new kitchen to prepared walls, the stools and drop lights were not supplied.

Dry fitting is just one of the options we offer and is usually good for price comparisons, however we also offer full installation of your new kitchen including, plumbing, electrics, tiling, small building works and full project management, which we can price before you place your order. When comparing prices ensure you are factoring these extra costs into your budget.