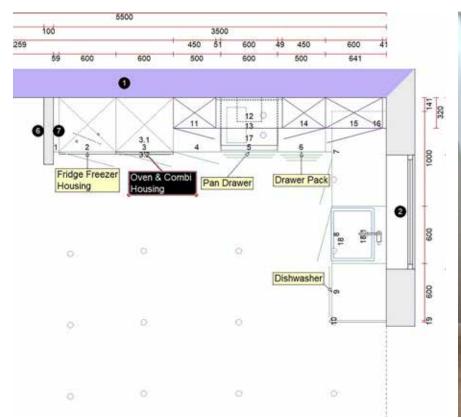

### **HANDLED ISLAND** - With Siemens appliances and premium Quartz worktops

£18,400 FITTED

**MODERN HANDLED** kitchen with premium Quartz solid worktops plus an island with built in stainless steel sink and mixer tap. This example includes Siemens oven and microwave, an induction hob and extractor hood, integrated fridge freezer and dishwasher.

The installation here included dry fitting the new kitchen to prepared walls, the stools and drop lights were not supplied.

Dry fitting is just one of the options we offer and is usually good for price comparisons, however we also offer full installation of your new kitchen including, plumbing, electrics, tiling, small building works and full project management, which we can price before you place your order. When comparing prices ensure you are factoring these extra costs into your budget.