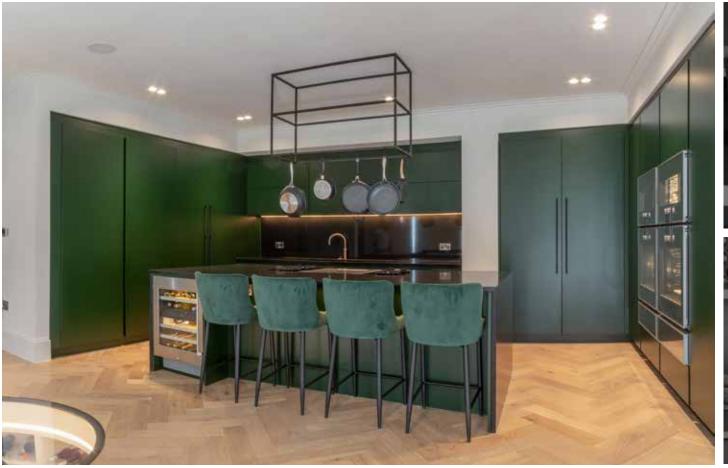

## HANDLED L SHAPE - With Siemens appliances and premium Quartz worktops

£17,400 FITTED

**MODERN HANDLED** kitchen with premium Quartz solid worktops, built in stainless steel sink and mixer tap. This example includes Siemens oven and microwave, an induction hob and extractor hood, integrated fridge freezer and dishwasher.

### **HANDLED ISLAND** - With Siemens appliances and premium Quartz worktops

£18,400 FITTED

**MODERN HANDLED** kitchen with premium Quartz solid worktops plus an island with built in stainless steel sink and mixer tap. This example includes Siemens oven and microwave, an induction hob and extractor hood, integrated fridge freezer and dishwasher.