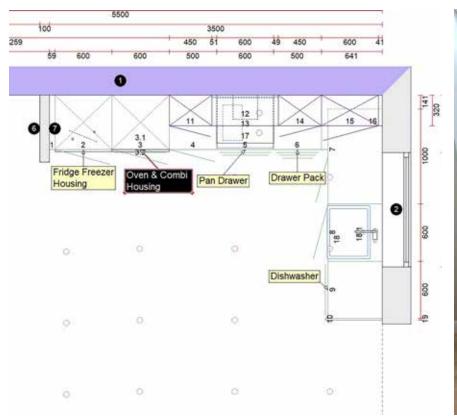

## HANDLED L SHAPE - With Siemens appliances and premium Quartz worktops

£17,400 FITTED

**MODERN HANDLED** kitchen with premium Quartz solid worktops, built in stainless steel sink and mixer tap. This example includes Siemens oven and microwave, an induction hob and extractor hood, integrated fridge freezer and dishwasher.

The installation here included dry fitting the new kitchen to prepared walls.

Dry fitting is just one of the options we offer and is usually good for price comparisons, however we also offer full installation of your new kitchen including, plumbing, electrics, tiling, small building works and full project management, which we can price before you place your order. When comparing prices ensure you are factoring these extra costs into your budget.