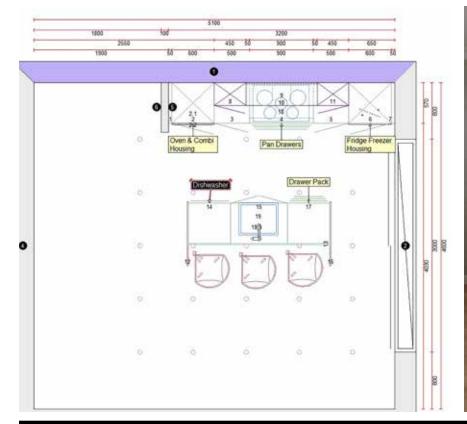

### **HANDLED ISLAND** - With Siemens appliances and premium Quartz worktops

£18,400 FITTED

**MODERN HANDLED** kitchen with premium Quartz solid worktops plus an island with built in stainless steel sink and mixer tap. This example includes Siemens oven and microwave, an induction hob and extractor hood, integrated fridge freezer and dishwasher.

The installation here included dry fitting the new kitchen to prepared walls, the stools and drop lights were not supplied.

Dry fitting is just one of the options we offer and is usually good for price comparisons, however we also offer full installation of your new kitchen including, plumbing, electrics, tiling, small building works and full project management, which we can price before you place your order. When comparing prices ensure you are factoring these extra costs into your budget.