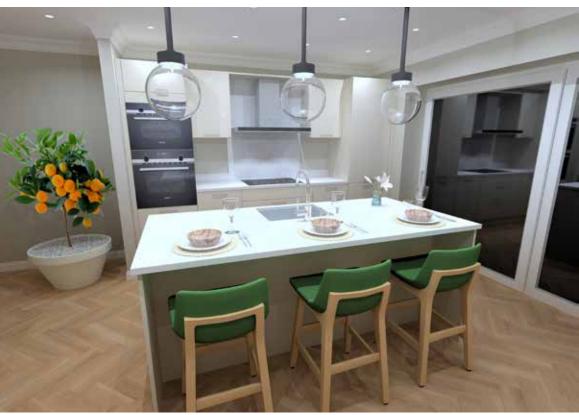

### **HANDLED ISLAND** - With Siemens appliances and premium Quartz worktops

£18,400 FITTED

**MODERN HANDLED** kitchen with premium Quartz solid worktops plus an island with built in stainless steel sink and mixer tap. This example includes Siemens oven and microwave, an induction hob and extractor hood, integrated fridge freezer and dishwasher.

The installation here included dry fitting the new kitchen to prepared walls, the stools and drop lights were not supplied.

Dry fitting is just one of the options we offer and is usually good for price comparisons, however we also offer full installation of your new kitchen including, plumbing, electrics, tiling, small building works and full project management, which we can price before you place your order. When comparing prices ensure you are factoring these extra costs into your budget.