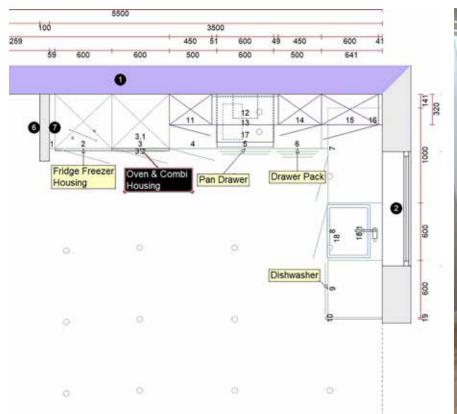

## HANDLED L SHAPE - With Siemens appliances and premium Quartz worktops

£17,400 FITTED

**MODERN HANDLED** kitchen with premium Quartz solid worktops, built in stainless steel sink and mixer tap. This example includes Siemens oven and microwave, an induction hob and extractor hood, integrated fridge freezer and dishwasher.

The installation here included dry fitting the new kitchen to prepared walls.

Dry fitting is just one of the options we offer and is usually good for price comparisons, however we also offer full installation of your new kitchen including, plumbing, electrics, tiling, small building works and full project management, which we can price before you place your order. When comparing prices ensure you are factoring these extra costs into your budget.